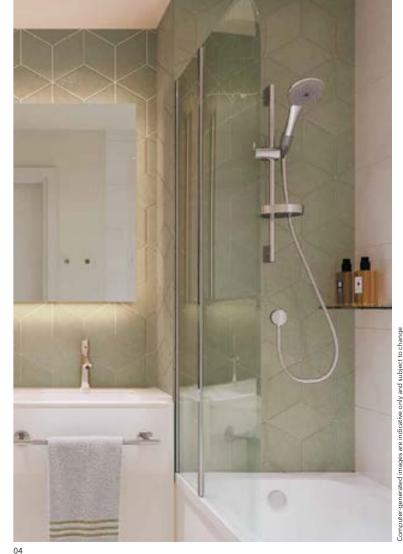

## GALLERY BATHROOM

#### **BATHROOM\***

Tiled floor and wet walls, available in three palette options\*\*

Feature tile to vanity splashback and one bath/shower wall\*\*

Bespoke designed vanity unit with composite stone top

Mirrored cabinet with feature lighting

Undermounted white ceramic basin with polished chrome Hansgrohe feature tap

White WC with concealed cistern and polished chrome dual flush button

White bath with glass shower screen, Hansgrohe shower, wall mounted mixer and bath filler (where bath shown on floorplan)

White shower tray with sliding glass door, Hansgrohe shower and wall mounted mixer (where shower shown on floorplan)

Shaver socket integrated in cabinet

Chrome heated towel rail

Glass shelf to shower

Chrome toilet roll holder, robe hooks and towel bar on vanity unit