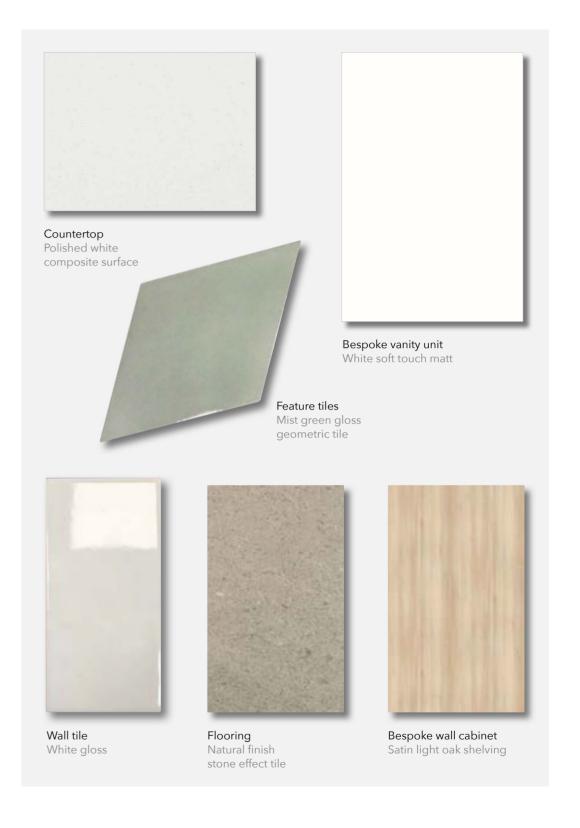

## PARK BATHROOM

#### **BATHROOM\***

Tiled floor and wet walls, available in three palette options\*\*

Feature tile to vanity splashback and one bath/shower wall\*\*

Bespoke designed vanity unit with composite stone top

Mirrored cabinet with feature lighting