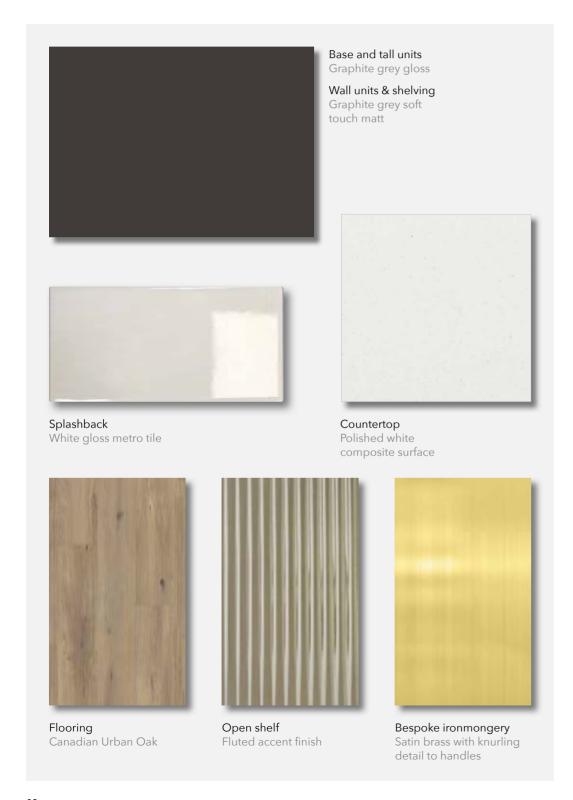

## KITCHEN UPGRADES

#### KITCHEN\*

Excellent specification with interior designed fitted kitchens available in three palette options\*\*

Bespoke cupboard handles

Utensil hanging rail

Feature lighting to underside of wall units and tiled splash back between worktop and wall units

Freestanding washer/dryer located in utility cupboard

Composite stone worktops with undermounted 1.5 bowl stainless steel sink (1 bowl sink to suites) and Hansgrohe monobloc tap

Bespoke joinery to kitchen with feature shelving units