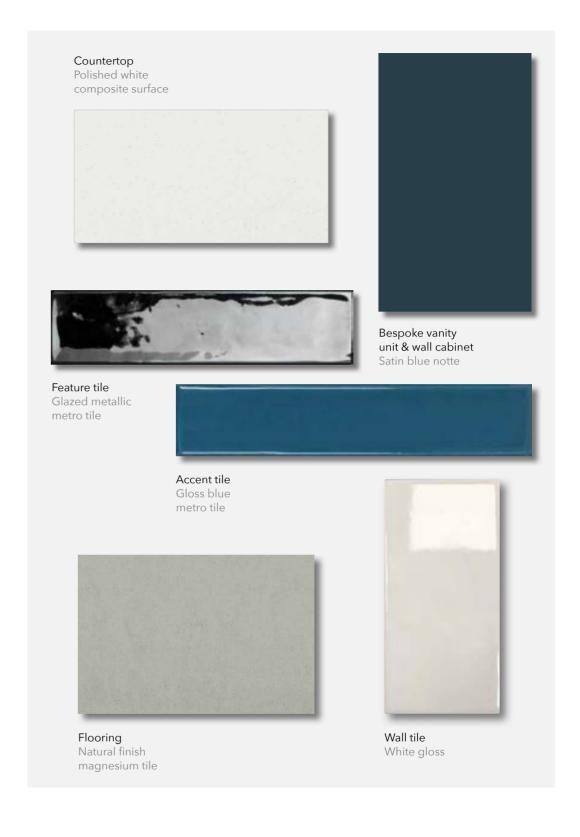

## TOWN SQUARE KITCHEN

## TOWN SQUARE BATHROOM

#### **BATHROOM\***

Tiled floor and wet walls, available in three palette options\*\*

Feature tile to vanity splashback and one bath/shower wall\*\*

Bespoke designed vanity unit with composite stone top

Mirrored cabinet with feature lighting