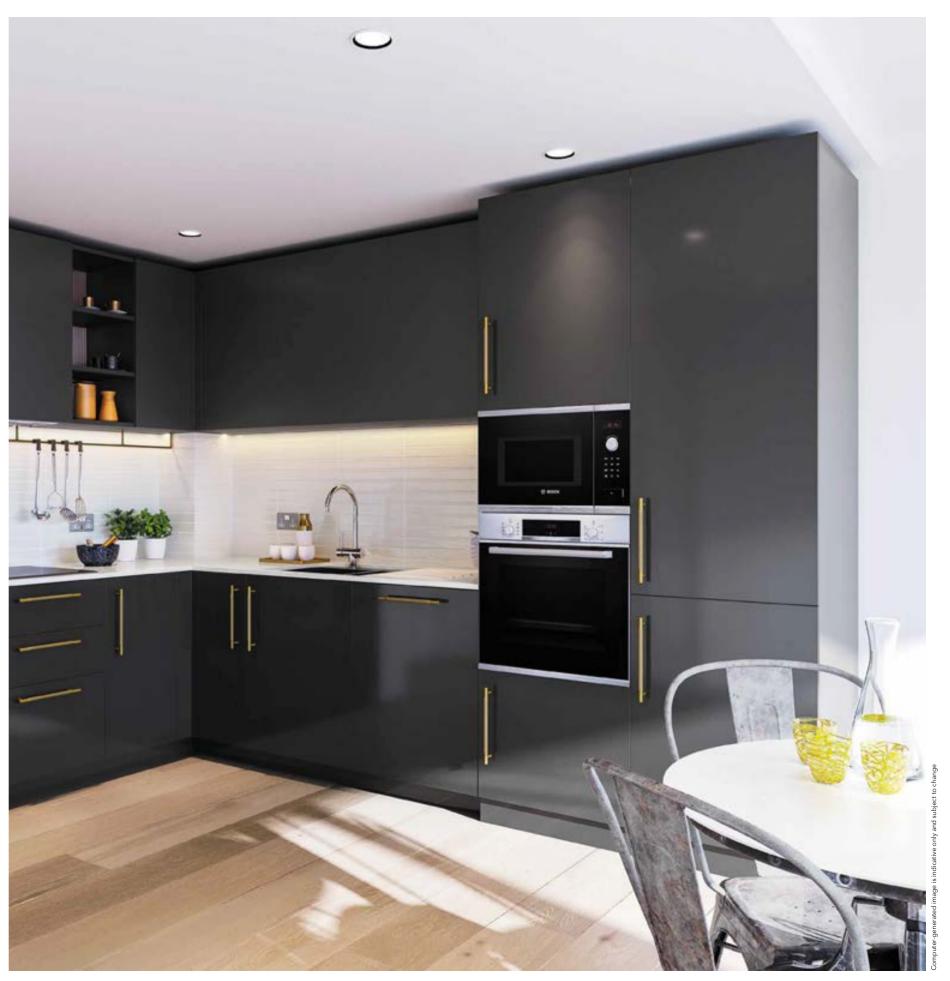

## GALLERY KITCHEN

#### KITCHEN\*

Excellent specification with interior designed fitted kitchens available in three palette options\*\*

Bespoke cupboard handles

Utensil hanging rail

Feature lighting to underside of wall units and tiled splash back between worktop and wall units

Fully integrated appliances including:

- Single oven with black glass finish (to 1 and 2 bedroom apartments only)
- Microwave oven with black glass finish (to 1 and 2 bedroom apartments only)
- Combi oven-microwave (to suites)
- Touch control induction hob with 4 zones
- Full height fridge/freezer and dishwasher
- Fully integrated extractor hood

Freestanding washer/dryer located in utility cupboard

Composite stone worktops with undermounted 1.5 bowl stainless steel sink (1 bowl sink to suites) and Hansgrohe monobloc tap

Bespoke joinery to kitchen with feature shelving units

Breakfast bar/island unit and pendant lights available as customer upgrade\*