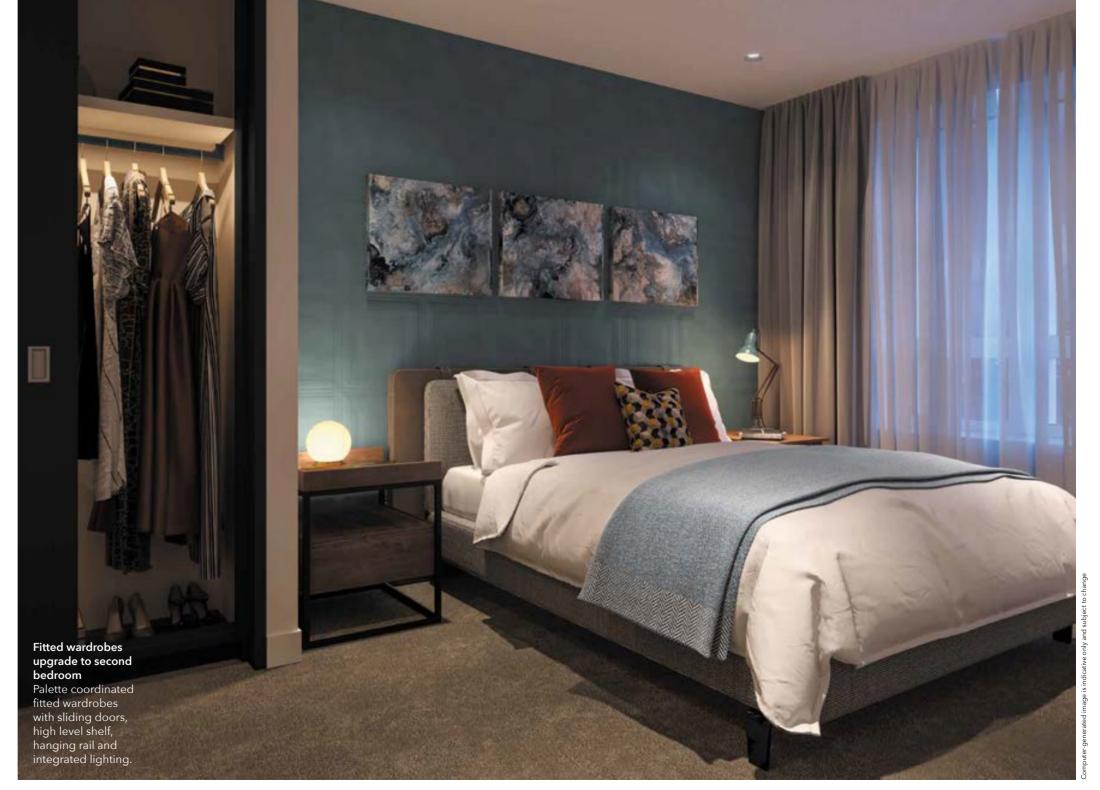

#### WARDROBE

Fitted wardrobe to master bedrooms with sliding doors, high level shelf, hanging rail and LED strip lighting

Optional upgrade to second bedroom\*

#### Carpet to bedroom as standard

Luxurious deep pile carpet

Arctic Grey Gallery and Town Square palettes

Northern Sky Park palette

#### Laminate flooring upgrade to bedrooms

Continuation of laminate flooring in lieu of carpet.

Canadian Urban Oak Gallery and Park palettes

Smoked Butternut Town Square palette

### BEDROOMS

01 Balcony

02 Timber effect

03 Gallery bathroom

flooring

wall tiles

04 Park bathroom