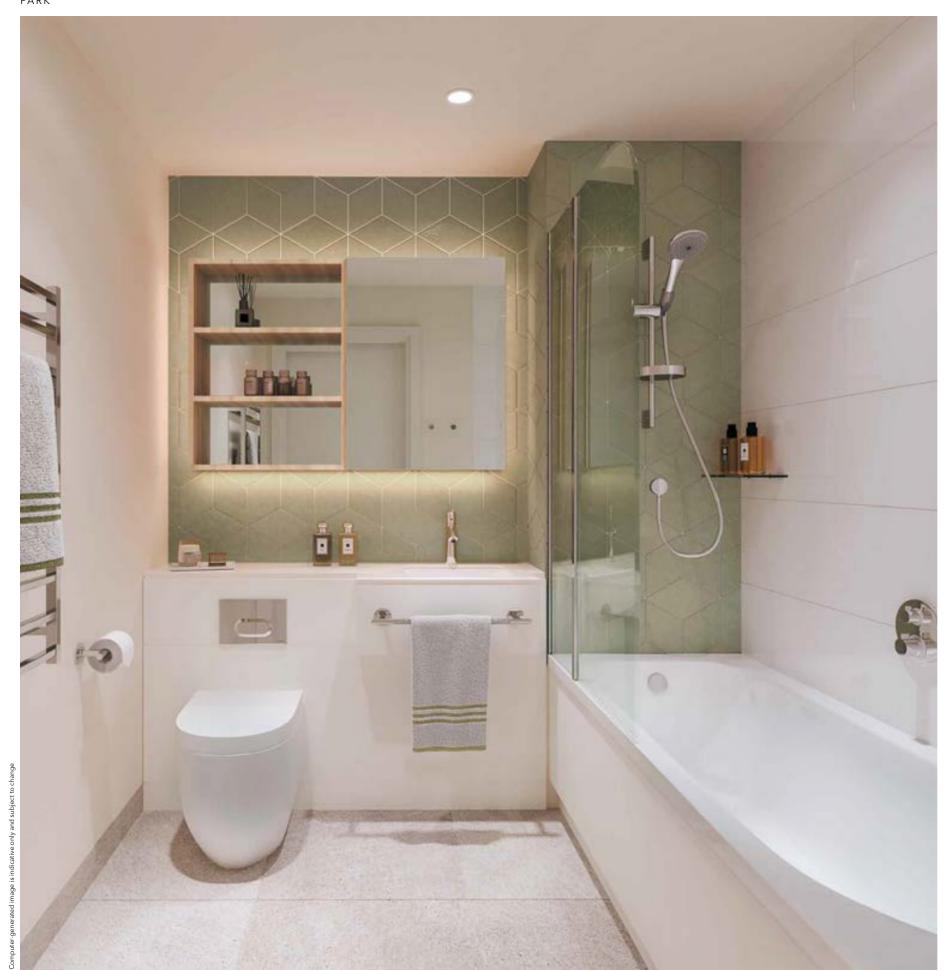

## PARK BATHROOM

#### **BATHROOM\***

Tiled floor and wet walls, available in three palette options\*\*

Feature tile to vanity splashback and one bath/shower wall\*\*

Bespoke designed vanity unit with composite stone top

Mirrored cabinet with feature lighting

Undermounted white ceramic basin with polished chrome Hansgrohe feature tap

White WC with concealed cistern and polished chrome dual flush button

White bath with glass shower screen, Hansgrohe shower, wall mounted mixer and bath filler (where bath shown on floorplan)

White shower tray with sliding glass door, Hansgrohe shower and wall mounted mixer (where shower shown on floorplan)

Shaver socket integrated in cabinet

Chrome heated towel rail

Glass shelf to shower

Chrome toilet roll holder, robe hooks and towel bar on vanity unit