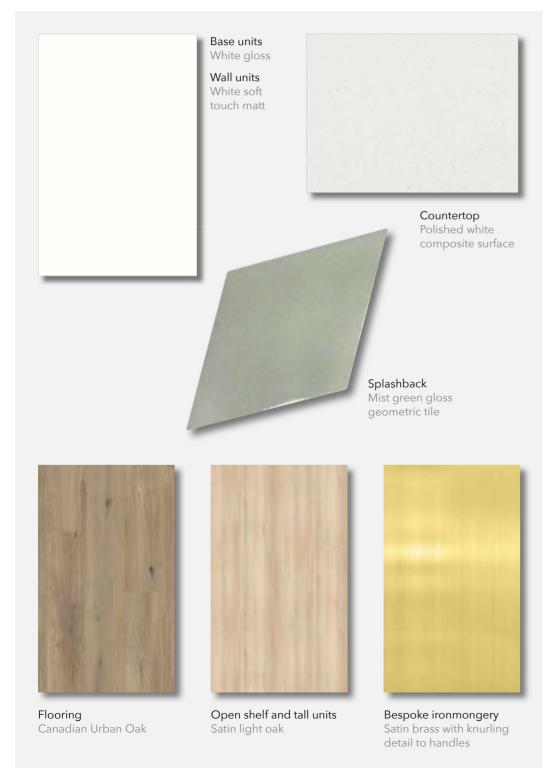

## GALLERY KITCHEN

#### KITCHEN\*

Excellent specification with interior designed fitted kitchens available in three palette options\*\*

Bespoke cupboard handles

Utensil hanging rail

Feature lighting to underside of wall units and tiled splash back between worktop and wall units

Freestanding washer/dryer located in utility cupboard

Composite stone worktops with undermounted 1.5 bowl stainless steel sink (1 bowl sink to suites) and Hansgrohe monobloc tap

Bespoke joinery to kitchen with feature shelving units