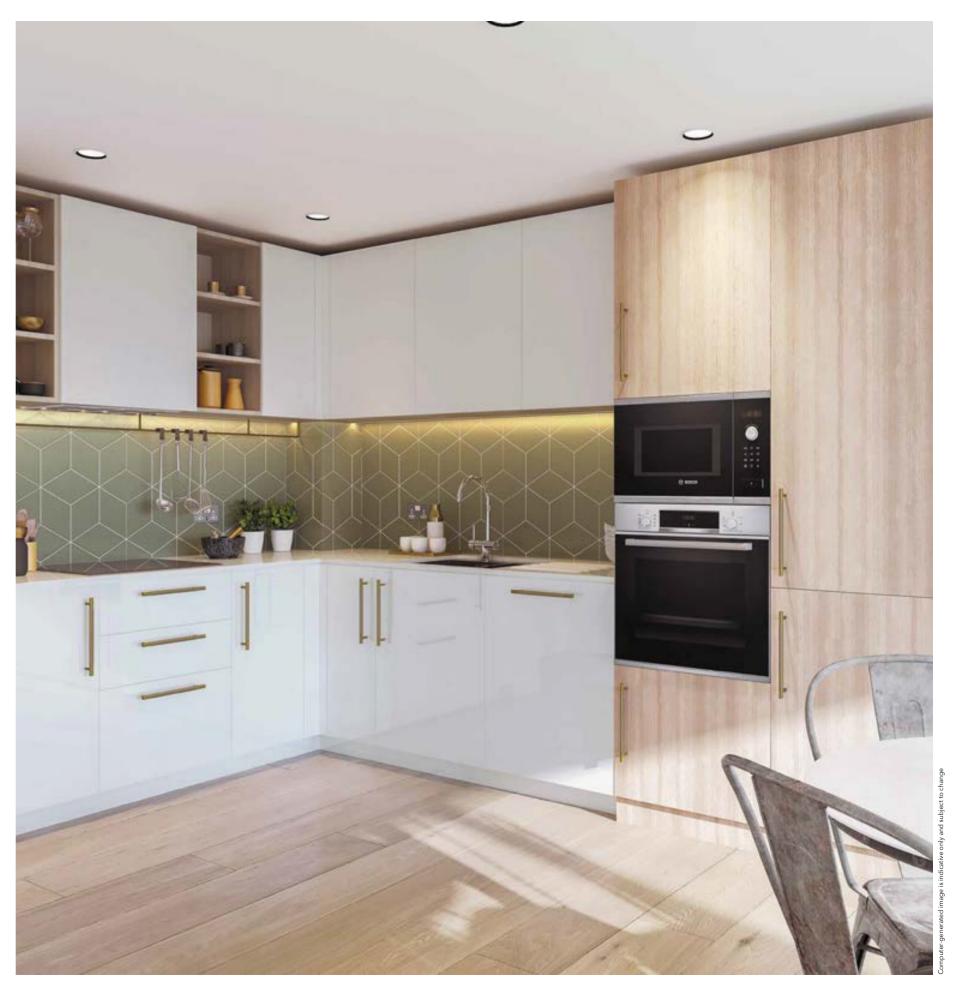

## PARK KITCHEN

#### KITCHEN\*

Excellent specification with interior designed fitted kitchens available in three palette options\*\*

Bespoke cupboard handles

Utensil hanging rail

Feature lighting to underside of wall units and tiled splash back between worktop and wall units

Fully integrated appliances including:

- Single oven with black glass finish (to 1 and 2 bedroom apartments only)
- Microwave oven with black glass finish (to 1 and 2 bedroom apartments only)
- Combi oven-microwave (to suites)
- Touch control induction hob with 4 zones
- Full height fridge/freezer and dishwasher
- Fully integrated extractor hood

Freestanding washer/dryer located in utility cupboard

Composite stone worktops with undermounted 1.5 bowl stainless steel sink (1 bowl sink to suites) and Hansgrohe monobloc tap

Bespoke joinery to kitchen with feature shelving units