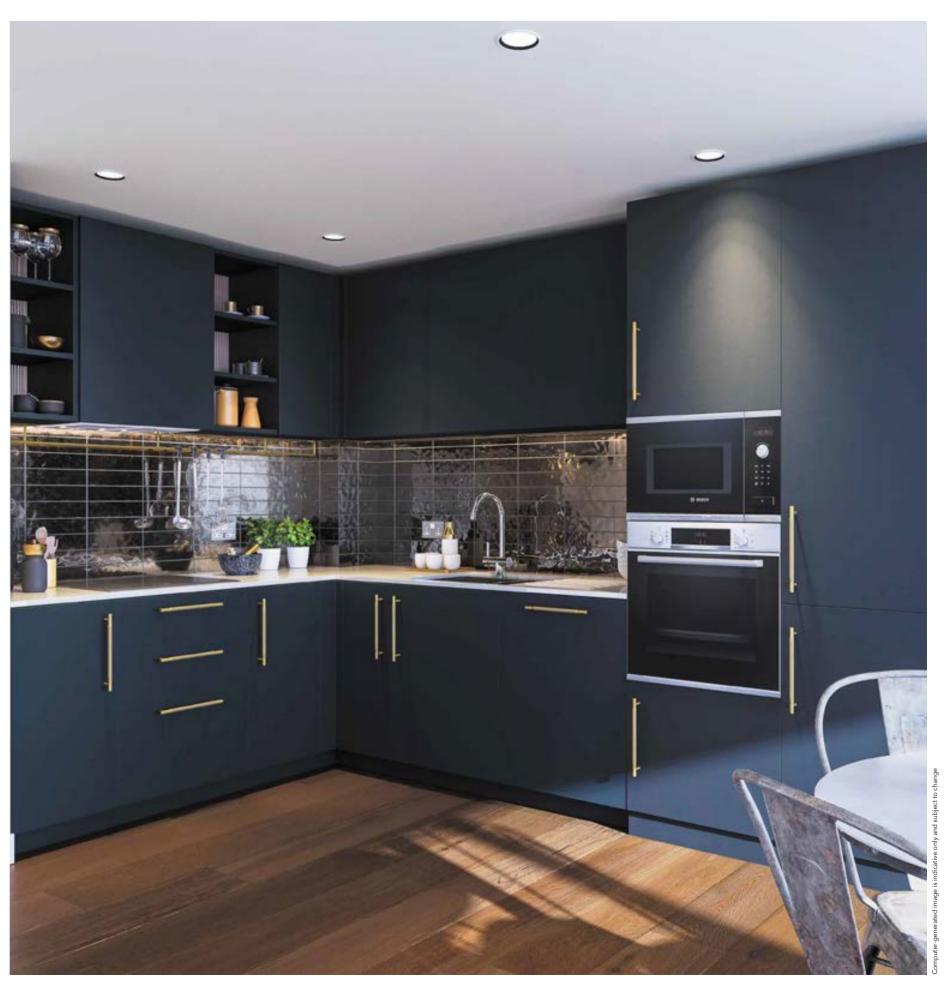

## TOWN SQUARE KITCHEN

#### KITCHEN\*

Excellent specification with interior designed fitted kitchens available in three palette options\*\*

Bespoke cupboard handles

Utensil hanging rail

Feature lighting to underside of wall units and tiled splash back between worktop and wall units

Fully integrated appliances including:

- Single oven with black glass finish (to 1 and 2 bedroom apartments only)
- Microwave oven with black glass finish (to 1 and 2 bedroom apartments only)
- Combi oven-microwave (to suites)
- Touch control induction hob with 4 zones
- Full height fridge/freezer and dishwasher
- Fully integrated extractor hood

Freestanding washer/dryer located in utility cupboard

Composite stone worktops with undermounted 1.5 bowl stainless steel sink (1 bowl sink to suites) and Hansgrohe monobloc tap

Bespoke joinery to kitchen with feature shelving units