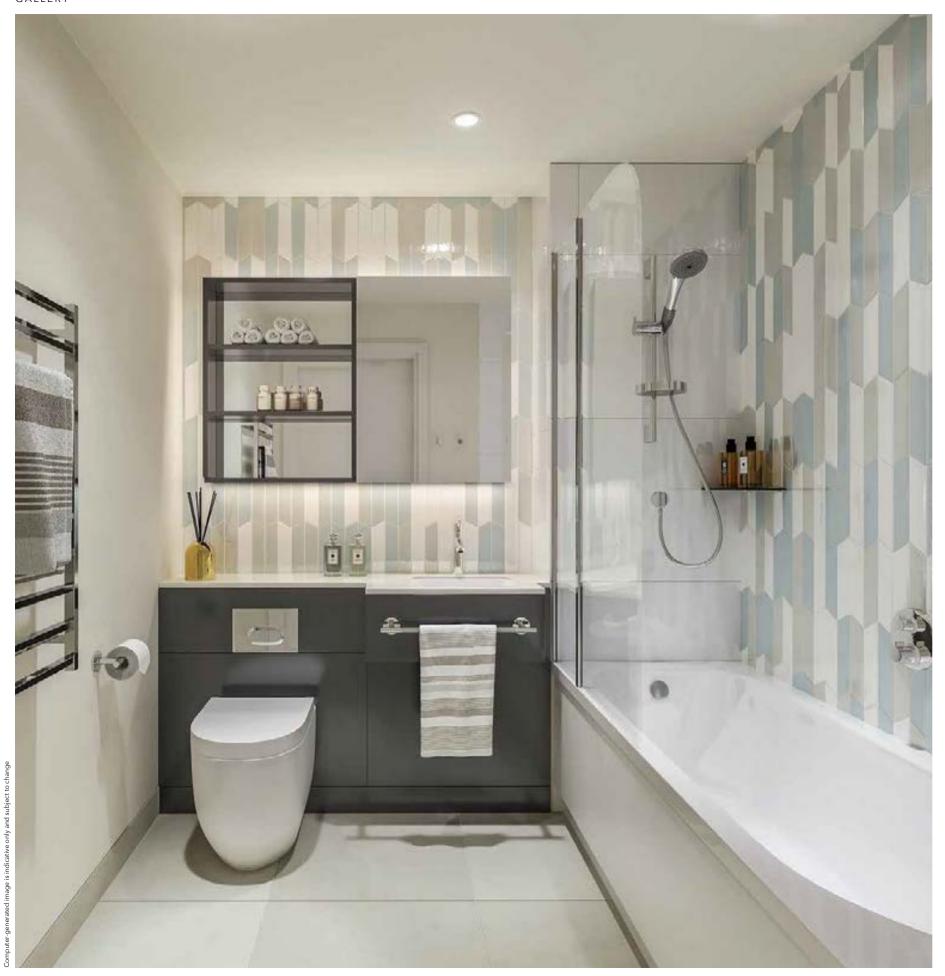

## GALLERY BATHROOM

#### **BATHROOM\***

Tiled floor and wet walls, available in three palette options\*\*

Feature tile to vanity splashback and one bath/shower wall\*\*

Bespoke designed vanity unit with composite stone top

Mirrored cabinet with feature lighting

Undermounted white ceramic basin with polished chrome Hansgrohe feature tap

White WC with concealed cistern and polished chrome dual flush button

White bath with glass shower screen, Hansgrohe shower, wall mounted mixer and bath filler (where bath shown on floorplan)

White shower tray with sliding glass door, Hansgrohe shower and wall mounted mixer (where shower shown on floorplan)

Shaver socket integrated in cabinet

Chrome heated towel rail

Glass shelf to shower

Chrome toilet roll holder, robe hooks and towel bar on vanity unit