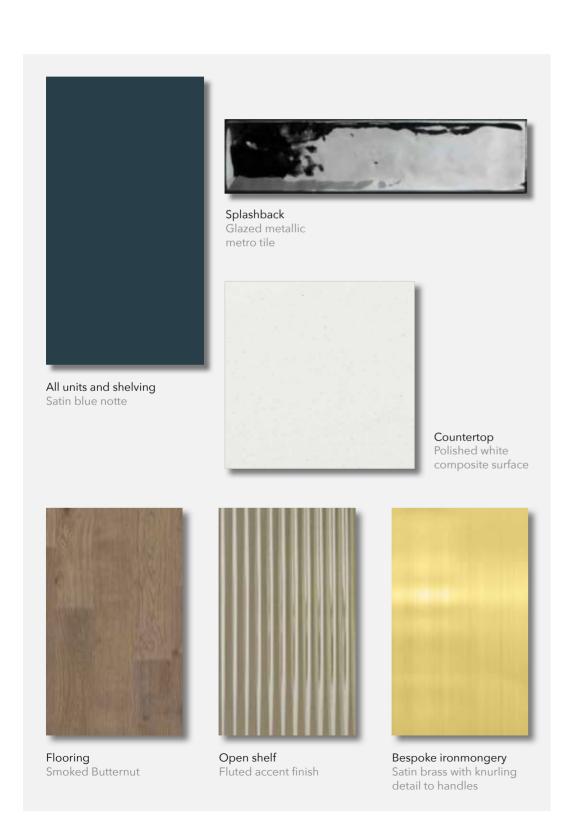

## PARK KITCHEN

#### KITCHEN\*

Excellent specification with interior designed fitted kitchens available in three palette options\*\*

Bespoke cupboard handles

Utensil hanging rail

Feature lighting to underside of wall units and tiled splash back between worktop and wall units

Freestanding washer/dryer located in utility cupboard

Composite stone worktops with undermounted 1.5 bowl stainless steel sink (1 bowl sink to suites) and Hansgrohe monobloc tap

Bespoke joinery to kitchen with feature shelving units