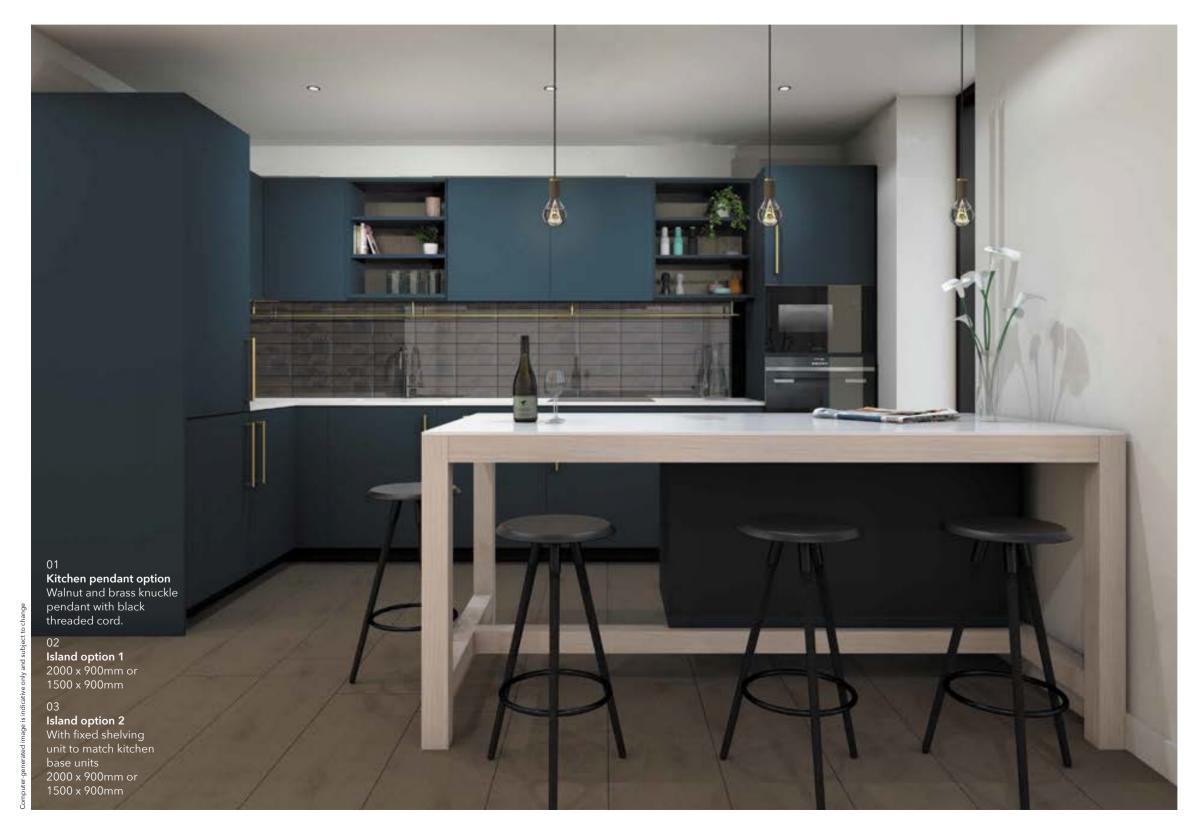

Breakfast bar/island unit and pendant lights available as customer upgrade\*

Provision for feature pendant lighting to kitchen breakfast bar\*

Lighting to utility and coat cupboards

Video door entry system

Entrance to apartment building cores via electronic access control

Entrance to car park via electronic access control

#### **CUSTOMER UPGRADES**

Bespoke breakfast bar/island unit to kitchen\*

Pendant light over breakfast bar/island unit\*

Built in wardrobe to second bedrooms\*

Laminate floor finish to bedrooms\*

\*Where applicable and layout depending.