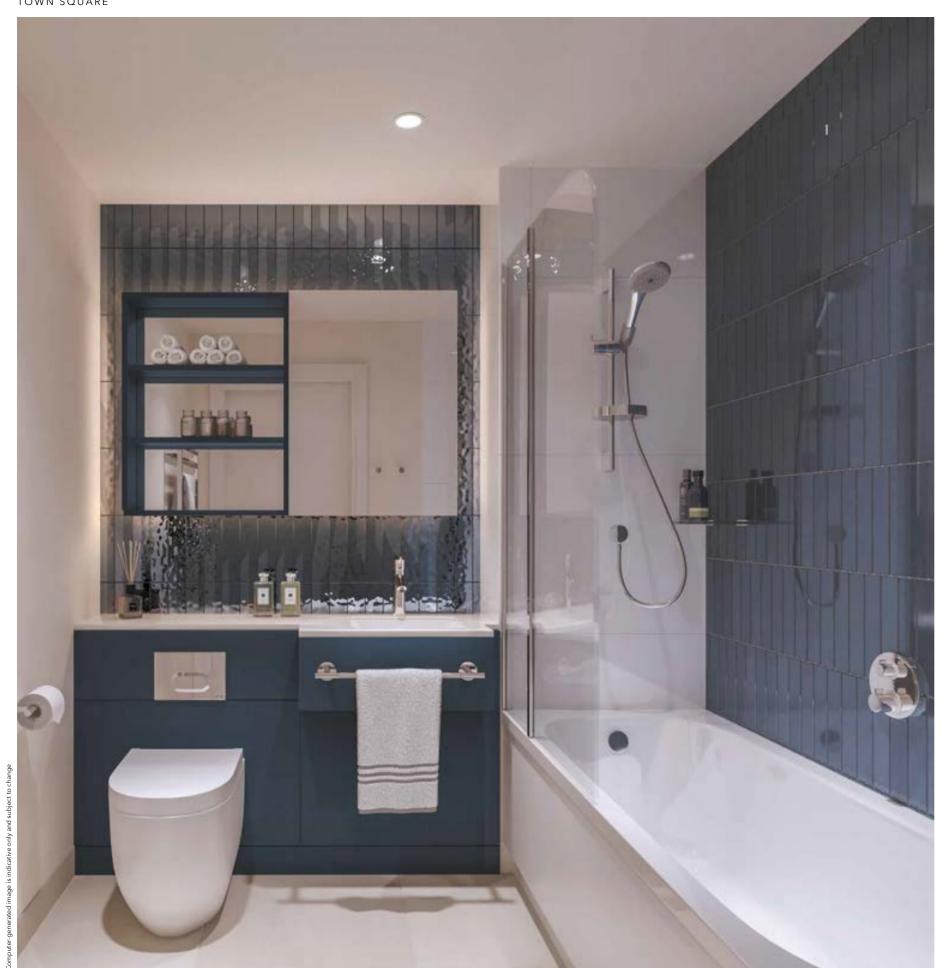

## TOWN SQUARE BATHROOM

#### **BATHROOM\***

Tiled floor and wet walls, available in three palette options\*\*

Feature tile to vanity splashback and one bath/shower wall\*\*

Bespoke designed vanity unit with composite stone top

Mirrored cabinet with feature lighting

Undermounted white ceramic basin with polished chrome Hansgrohe feature tap

White WC with concealed cistern and polished chrome dual flush button

White bath with glass shower screen, Hansgrohe shower, wall mounted mixer and bath filler (where bath shown on floorplan)

White shower tray with sliding glass door, Hansgrohe shower and wall mounted mixer (where shower shown on floorplan)

Shaver socket integrated in cabinet

Chrome heated towel rail

Glass shelf to shower

Chrome toilet roll holder, robe hooks and towel bar on vanity unit