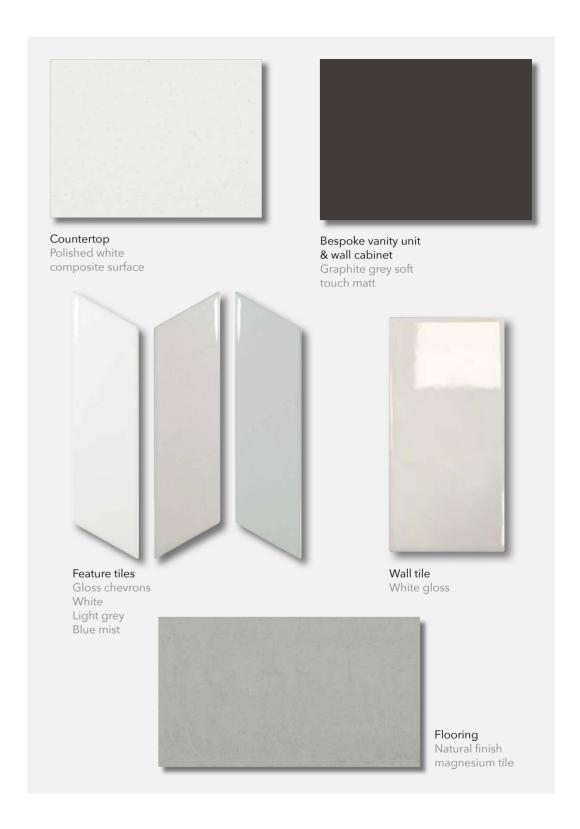

## GALLERY BATHROOM

#### **BATHROOM\***

Tiled floor and wet walls, available in three palette options\*\*

Feature tile to vanity splashback and one bath/shower wall\*\*

Bespoke designed vanity unit with composite stone top

Mirrored cabinet with feature lighting